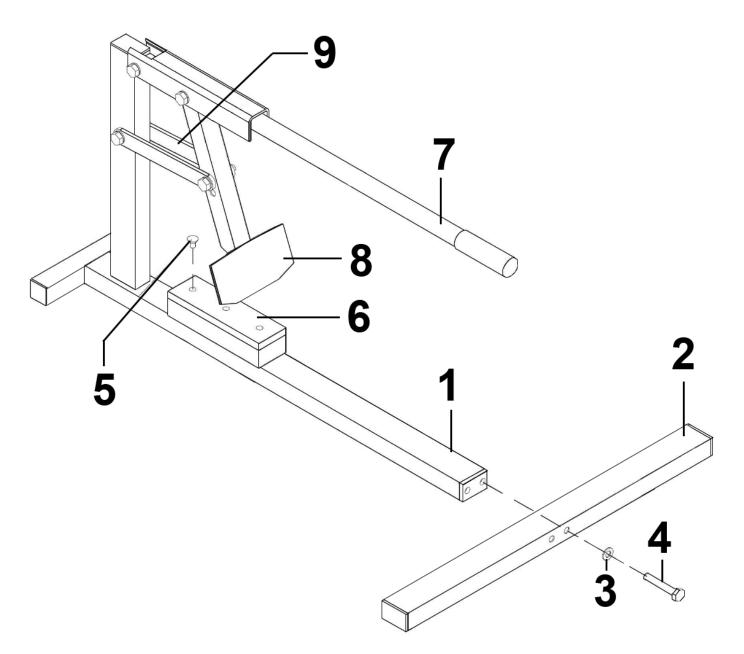

## Parts Information: Tyre Bead Breaker Model No: TC968.V2

| Item | Part No.    | Description                     |
|------|-------------|---------------------------------|
| 1    | TC968.V2-01 | Base                            |
| 2    | TC968.V2-02 | End Beam                        |
| 3    | FWM8.S      | Flat Washer M8 Zinc             |
| 4    | HHB855.S    | Hex Head Bolt M8 x 55mm         |
| 5    | SS845.S     | Hex Head Set Screw M8 X 45 Zinc |

| Item | Part No.    | Description       |
|------|-------------|-------------------|
| 6    | TC968.V2-06 | Protection Pad    |
| 7    | TC968.V2-07 | Handle (C/w Grip) |
| 8    | TC968.V2-08 | Foot              |
| 9    | TC968.V2-09 | Upright Frame     |